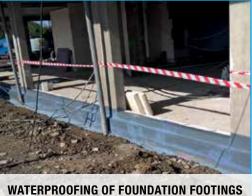

- » Continuous waterproofing without joints
- » 100% adherent to the substrate
- » Dry or damp substrates accept the Aquaproof solution
- » No flap necessary

WATERPROOFING OF BURIED STRUCTURES

WATERPROOFING OF FOUNDATION FOOTINGS