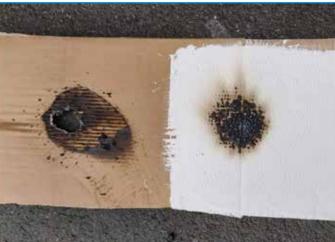

### FIRESTOP COATING

FLAME-EX is a water borne intumescent coating which, once dried, will stop or strongly retard the passage of fire trough the substrate it is applied on. FLAME-EX inhibits the formation of toxic fumes generated by fires of insulation, plastics etc. Applied on concrete substrates, it reduces spalling and loss of structural integrity.

FLAME-EX is certified class A, s1, d0.

FLAME-EX intumescent coating can be used on steel, wooden, mineral and insulation substrates and is applied by airless spray, roller or paintbrush. FLAME-EX is used inside. In case of external application, it should be coated with a fire retarding flexible coating such as ISOPROOF FR or AMISEAL FIRECOAT.

#### Advantages:

- » Low to zero ignitability
- » Low heat release
- » High fire barrier capacities due to formation of raised charring and hence volume increase by 1000% when exposed to fire.
- » Dries quickly
- » Can be used on most common construction materials
- » No primer needed on most surfaces
- » VOC/solvent free