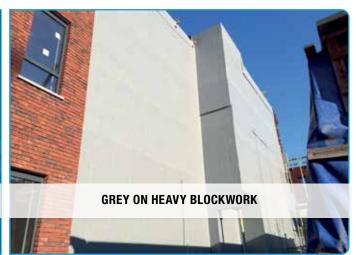

### RAINSCREEN CLADDING/STANDBY WALLS

In Flanders, a large number of insulated facades remain without a protective finish. To protect them, HEVADEX has developed ISOPROOF LIQUID and ISOPROOF FR to protect them from climatic influences. The special feature of this coating is its strong adhesion to board and fibre insulation.

#### OUR SOLUTIONS FOR THE PROTECTION OF INSULATED FACADES IN WAITING

| PRODUCT         | APPLICATION                                                                                                    | COLOUR                                       | APPLICATION | SUBSTRATES                                                                                  | REPORTS/TESTS                                                 |
|-----------------|----------------------------------------------------------------------------------------------------------------|----------------------------------------------|-------------|---------------------------------------------------------------------------------------------|---------------------------------------------------------------|
| ISOPROOF LIQUID | Protective coating waterproof and vapour open                                                                  | Black<br>Grey<br>Other colours<br>on request |             | Panels PUR<br>insulation<br>panels,PIR,<br>Rockwool.<br>Concrete surfaces<br>brick surfaces | Ageing Elongation UV resistance waterproofing fire resistance |
| Isoproof FR     | Protective coating waterproof<br>and vapour-open/ FIRE CLASS<br>B, S1, D0 (EN13501)                            |                                              |             |                                                                                             | C €                                                           |
| Primer 46       | Primer for mineral surfaces                                                                                    | Red                                          |             |                                                                                             |                                                               |
| HEVATEX T10     | Reinforcement fabric of joints between insulating panels before application of Isoproof Liquid or Isoproof FR. |                                              | Manual      |                                                                                             |                                                               |