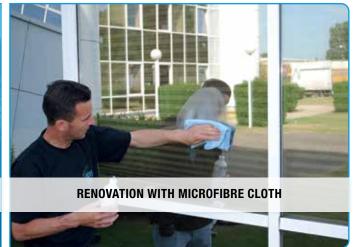

### REMOVE DIRT AND GRIME FROM YOUR WINDOWS

Glass Renew Super is a ready-to-use paste for cleaning and removing stains from your windows. It removes lime, laitance, cement and concrete stains; traces of water repellents, suction cups, saltpetre; silicone and grease residues; alcohol cleaning streaks, ....

The 3 distinctive advantages over traditional methods are:

- » No scratching or streaking because the grain is softer than the glass
- » Effectively removes all dirt
- » Easy to use with a microfibre cloth or polishing machine