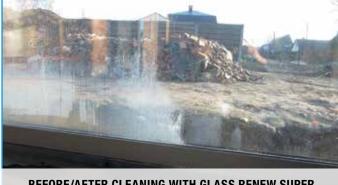

### REMOVE DIRT AND GRIME FROM YOUR WINDOWS

Glass Renew Super is a ready-to-use paste for cleaning and removing stains from your windows. It removes lime, laitance, cement and concrete stains; traces of water repellents, suction cups, saltpetre; silicone and grease residues; alcohol cleaning streaks, ....