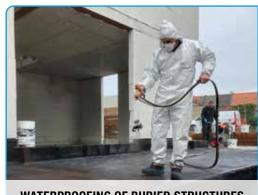

- » Continuous waterproofing without joints
- » 100% adherent to the substrate
- » Dry or damp substrates accept the Aquaproof solution
- » No flap necessary

WATERPROOFING OF BURIED STRUCTURES

WATERPROOFING OF FOUNDATION FOOTINGS