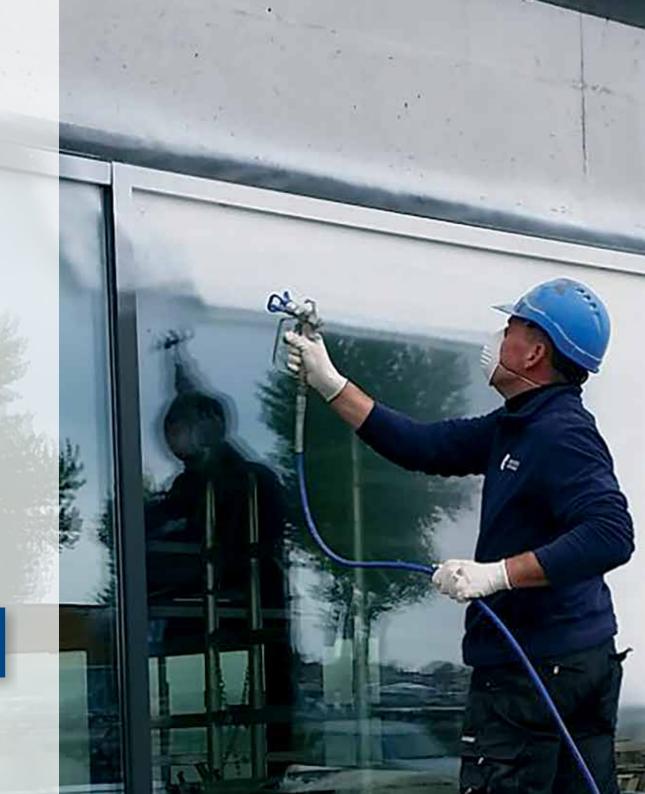

BAM

Willemen

Protection
of joinery,
frames, glass
and architectural
concrete

www.omniguard.be/en

## PROTECTION FROM THE WORKSHOP TO THE BUILDING SITE, RIGHT UP TO ACCEPTANCE OF THE WORK

Omniguard is a membrane sprayed onto windows, glass and architectural concrete to protect them against all types of dirt and damage in order to deliver them in perfect condition to the client. At the end of the job, the flexible membrane is easily stripped off like a lightly adhered envelope without leaving any traces.