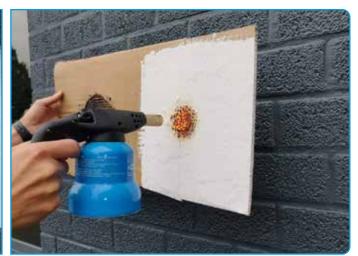

### FIRESTOP COATING

FLAME-EX is a water borne intumescent coating which, once dried, will stop or strongly retard the passage of fire trough the substrate it is applied on. FLAME-EX inhibits the formation of toxic fumes generated by fires of insulation, plastics etc. Applied on concrete substrates, it reduces spalling and loss of structural integrity.

FLAME-EX is certified class A, s1, d0.

FLAME-EX intumescent coating can be used on steel, wooden, mineral and insulation substrates and is applied by airless spray, roller or paintbrush. FLAME-EX is used inside. In case of external application, it should be coated with a fire retarding flexible coating such as ISOPROOF FR or AMISEAL FIRECOAT.

#### Advantages:

- » Low to zero ignitability
- » Low heat release
- » High fire barrier capacities due to formation of raised charring and hence volume increase by 1000% when exposed to fire.
- » Dries quickly
- » Can be used on most common construction materials
- » No primer needed on most surfaces
- » VOC/solvent free