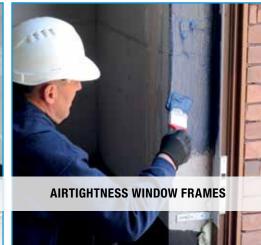

# YOUR BUILDING PERMANENTLY AIRTIGHT WITH BLOWERPROOF® LIQUID

In 2011, a real revolution took place in the airtightness market. The introduction of the new BLOWERPROOF® range has completely transformed the market. Developed in the laboratories of HEVADEX byba, the new water-based coating is applied by spraying with an airless pump and forms **a flexible**, **adherent and permanently airtight membrane**. The film is continuous and the application is continuously monitored by the colour change during the film formation. Blowerproof is the answer to the ever increasing demands for airtightness and ensures that the required values are achieved.

#### **OUR AIRTIGHTNESS SOLUTIONS**

| PRODUCT                                                                                | PROTECTION                                                                                                                                               | COLOUR                                                                    | POSE | APPLICABLE           | SUPPORTS                                                                                 | REPORTS/TESTS                                                                                                                                                                                                                                                                                                                                                                                                                                                                                                                                                                                                                                                                                                                                                                                                                                                                                                                                                                                                                                                                                                                                                                                                                                                                                                                                                                                                                                                                                                                                                                                                                                                                                                                                                                                                                                                                                                                                                                                                                                                                                                                  |
|----------------------------------------------------------------------------------------|----------------------------------------------------------------------------------------------------------------------------------------------------------|---------------------------------------------------------------------------|------|----------------------|------------------------------------------------------------------------------------------|--------------------------------------------------------------------------------------------------------------------------------------------------------------------------------------------------------------------------------------------------------------------------------------------------------------------------------------------------------------------------------------------------------------------------------------------------------------------------------------------------------------------------------------------------------------------------------------------------------------------------------------------------------------------------------------------------------------------------------------------------------------------------------------------------------------------------------------------------------------------------------------------------------------------------------------------------------------------------------------------------------------------------------------------------------------------------------------------------------------------------------------------------------------------------------------------------------------------------------------------------------------------------------------------------------------------------------------------------------------------------------------------------------------------------------------------------------------------------------------------------------------------------------------------------------------------------------------------------------------------------------------------------------------------------------------------------------------------------------------------------------------------------------------------------------------------------------------------------------------------------------------------------------------------------------------------------------------------------------------------------------------------------------------------------------------------------------------------------------------------------------|
| BLOWERPROOF LIQUID airtight coating                                                    | floor-wall connections ceiling to wall connections wall-to-wall connections roof fittings steeldek connections with masonry complete walls rework joints | blue<br>(standard)<br>white<br>(for covering with<br>thin plaster layers) |      | interior<br>exterior | concrete masonry blocks silicate tonic cellular concrete pvc aluminium wood epdm roofing | airtightness adhesion ageing vapour barrier waterproofing fire stability voc free methane sealing                                                                                                                                                                                                                                                                                                                                                                                                                                                                                                                                                                                                                                                                                                                                                                                                                                                                                                                                                                                                                                                                                                                                                                                                                                                                                                                                                                                                                                                                                                                                                                                                                                                                                                                                                                                                                                                                                                                                                                                                                              |
| BLOWERPROOF LIQUID BRUSH fibre-reinforced airtight coating                             | frame – masonry connections/<br>passage of cables, pipes                                                                                                 |                                                                           |      |                      |                                                                                          | Wtcbbe  wtcbbe |
| BLOWERPROOF CARTRIDGE airtight lining in kit form                                      | seals                                                                                                                                                    |                                                                           | 7    |                      |                                                                                          | UNIVERSITEIT GENT  Pola  CONTONENT  From those books                                                                                                                                                                                                                                                                                                                                                                                                                                                                                                                                                                                                                                                                                                                                                                                                                                                                                                                                                                                                                                                                                                                                                                                                                                                                                                                                                                                                                                                                                                                                                                                                                                                                                                                                                                                                                                                                                                                                                                                                                                                                           |
| Primer 43 preparation of powdery and friable(porous/crumbly) substrates for renovation | pre-treatment of powdery<br>(porous) substrates                                                                                                          | colourless                                                                |      |                      | old masonry<br>with crumbly<br>joints                                                    |                                                                                                                                                                                                                                                                                                                                                                                                                                                                                                                                                                                                                                                                                                                                                                                                                                                                                                                                                                                                                                                                                                                                                                                                                                                                                                                                                                                                                                                                                                                                                                                                                                                                                                                                                                                                                                                                                                                                                                                                                                                                                                                                |