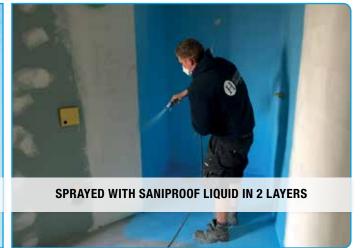

### WATERPROOFING OF WET ROOMS

Saniproof has been developed in response to the difficulties of sealing showers. The liquid formula of Saniproof is easy to install and forms a continuous and permanent seal under tiles in showers and wet rooms.

#### OUR SOLUTIONS FOR SHOWER WATERPROOFING

| PRODUCT                                                                                                                                    | APPLICATION                                               | COLOUR                   | APPLICATION | SUPPORTS                                                               | REPORTS/TESTS                                    |
|--------------------------------------------------------------------------------------------------------------------------------------------|-----------------------------------------------------------|--------------------------|-------------|------------------------------------------------------------------------|--------------------------------------------------|
| SANIPROOF LIQUID single-component waterproof polymer coating  SANIPROOF BRUSH fibre-reinforced single-component waterproof polymer coating | waterproofing:<br>showers<br>Italian showers<br>wet rooms | light blue<br>(standard) |             | terracotta waterproofed gypsum blocks retaining walls cementing screed | waterproofing adhesion elongation crack bridging |
| Primer 43 preparation of floors and walls                                                                                                  | pre-treatment<br>of substrates                            | colourless               |             |                                                                        |                                                  |
| HEVATEX T10 reinforcing fabric                                                                                                             | corner reinforcement                                      | white                    | manual      |                                                                        |                                                  |