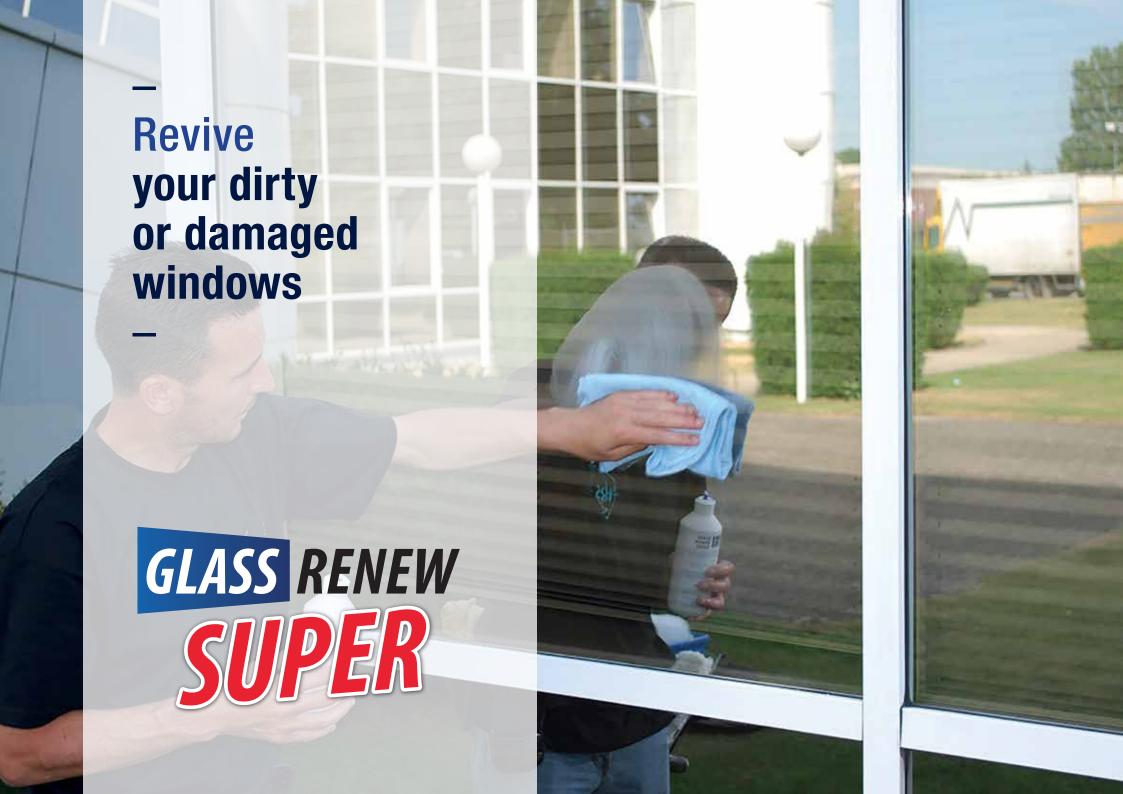

### REMOVE DIRT AND GRIME FROM YOUR WINDOWS

Glass Renew Super is a ready-to-use paste for cleaning and removing stains from your windows. It removes lime, laitance, cement and concrete stains; traces of water repellents, suction cups, saltpetre; silicone and grease residues; alcohol cleaning streaks, ....

The 3 distinctive advantages over traditional methods are:

- » No scratching or streaking because the grain is softer than the glass
- » Effectively removes all dirt
- » Easy to use with a microfibre cloth or polishing machine