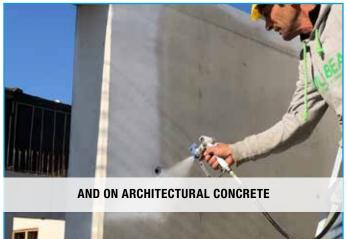

BAM

Willemen

Protection
of joinery,
frames, glass
and architectural
concrete

www.omniguard.be/en

## PROTECTION FROM THE WORKSHOP TO THE BUILDING SITE, RIGHT UP TO ACCEPTANCE OF THE WORK

Omniguard is a membrane sprayed onto windows, glass and architectural concrete to protect them against all types of dirt and damage in order to deliver them in perfect condition to the client. At the end of the job, the flexible membrane is easily stripped off like a lightly adhered envelope without leaving any traces.