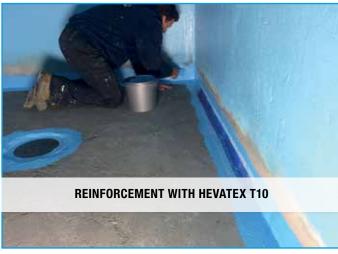

#### OUR SOLUTIONS FOR SHOWER WATERPROOFING

| PRODUCT                                                                                                                                    | APPLICATION                                               | COLOUR                   | APPLICATION | SUPPORTS                                                               | REPORTS/TESTS                                    |
|--------------------------------------------------------------------------------------------------------------------------------------------|-----------------------------------------------------------|--------------------------|-------------|------------------------------------------------------------------------|--------------------------------------------------|
| SANIPROOF LIQUID single-component waterproof polymer coating  SANIPROOF BRUSH fibre-reinforced single-component waterproof polymer coating | waterproofing:<br>showers<br>Italian showers<br>wet rooms | light blue<br>(standard) |             | terracotta waterproofed gypsum blocks retaining walls cementing screed | waterproofing adhesion elongation crack bridging |
| Primer 43 preparation of floors and walls                                                                                                  | pre-treatment<br>of substrates                            | colourless               |             |                                                                        |                                                  |
| HEVATEX T10 reinforcing fabric                                                                                                             | corner reinforcement                                      | white                    | manual      |                                                                        |                                                  |