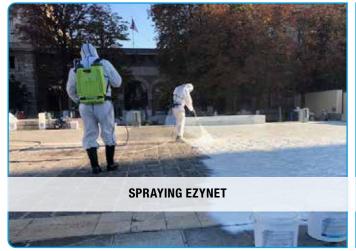

## REMOVAL OF SOOT AND LEAD PARTICLES

Ezynet was developed following the Notre-Dame de Paris fire (April 2019), to coat and remove lead particles. The R&B division of Hevadex has developed an original solution that is simple-efficient and environmentally friendly, tested in university laboratories.

The distinctive advantages of EzyNet over other methods:

- » Fixation and coating of hazardous elements
- » Dry process, no water or emulsifiers
- » Over 95% efficiency