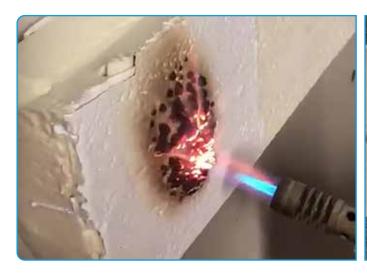

### FIRESTOP COATING

FLAME-EX is a water borne intumescent coating which, once dried, will stop or strongly retard the passage of fire trough the substrate it is applied on. FLAME-EX inhibits the formation of toxic fumes generated by fires of insulation, plastics etc. Applied on concrete substrates, it reduces spalling and loss of structural integrity.

FLAME-EX is certified class A, s1, d0.

FLAME-EX intumescent coating can be used on steel, wooden, mineral and insulation substrates and is applied by airless spray, roller or paintbrush. FLAME-EX is used inside. In case of external application, it should be coated with a fire retarding flexible coating such as ISOPROOF FR or AMISEAL FIRECOAT.

#### Advantages:

- » Low to zero ignitability
- » Low heat release
- » High fire barrier capacities due to formation of raised charring and hence volume increase by 1000% when exposed to fire.
- » Dries quickly
- » Can be used on most common construction materials
- » No primer needed on most surfaces
- » VOC/solvent free