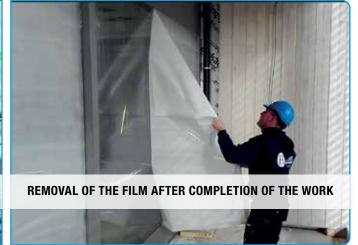

## PROTECTION FROM THE WORKSHOP TO THE BUILDING SITE, RIGHT UP TO ACCEPTANCE OF THE WORK

Omniguard is a membrane sprayed onto windows, glass and architectural concrete to protect them against all types of dirt and damage in order to deliver them in perfect condition to the client. At the end of the job, the flexible membrane is easily stripped off like a lightly adhered envelope without leaving any traces.

The 5 distinctive advantages of OMNIGUARD compared to traditional protection by sheets glued with adhesive strips (tape):

- » Complete protection of all parts of the window, glass and profiles right up to the end of the construction period.
- » Resistant to the effects of wind, does not come off, even during installation with suction cups.
- » TOTAL protection against all types of dirt, including sparks from grinding machines
- » Immediately after spraying OMNIGUARD, slightly open doors and windows; after drying, the protected parts remain functional, **doors can be opened** as well as windows without loss of time.
- » Light passes through the dry OMNIGUARD membrane with a slight attenuation but does not require indoor lighting.