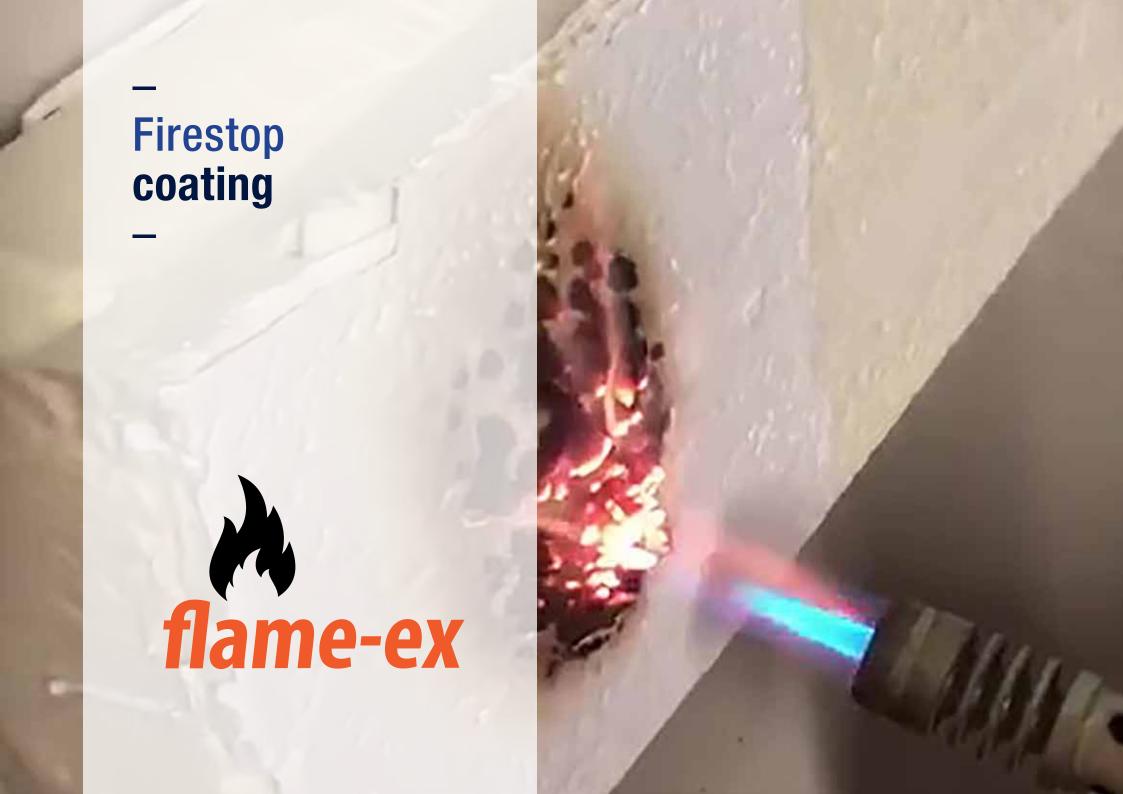

### FIRESTOP COATING

FLAME-EX is a water borne intumescent coating which, once dried, will stop or strongly retard the passage of fire trough the substrate it is applied on. FLAME-EX inhibits the formation of toxic fumes generated by fires of insulation, plastics etc. Applied on concrete substrates, it reduces spalling and loss of structural integrity.

FLAME-EX is certified class A, s1, d0.

FLAME-EX intumescent coating can be used on steel, wooden, mineral and insulation substrates and is applied by airless spray, roller or paintbrush. FLAME-EX is used inside. In case of external application, it should be coated with a fire retarding flexible coating such as ISOPROOF FR or AMISEAL FIRECOAT.

#### Advantages:

- » Low to zero ignitability
- » Low heat release
- » High fire barrier capacities due to formation of raised charring and hence volume increase by 1000% when exposed to fire.
- » Dries quickly
- » Can be used on most common construction materials
- » No primer needed on most surfaces
- » VOC/solvent free