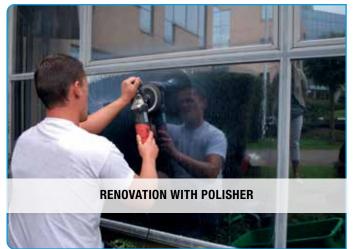

The 3 distinctive advantages over traditional methods are:

- » No scratching or streaking because the grain is softer than the glass
- » Effectively removes all dirt
- » Easy to use with a microfibre cloth or polishing machine