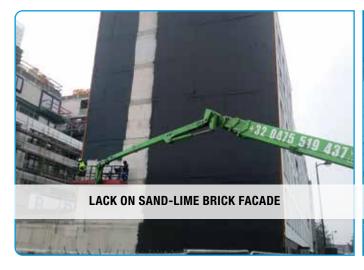

### RAINSCREEN CLADDING/STANDBY WALLS

In Flanders, a large number of insulated facades remain without a protective finish. To protect them, HEVADEX has developed ISOPROOF LIQUID and ISOPROOF FR to protect them from climatic influences. The special feature of this coating is its strong adhesion to board and fibre insulation.

#### OUR SOLUTIONS FOR THE PROTECTION OF INSULATED FACADES IN WAITING

| PRODUCT         | APPLICATION                                                                                                    | COLOUR                                       | APPLICATION | SUBSTRATES                                                                                  | REPORTS/TESTS                                                 |
|-----------------|----------------------------------------------------------------------------------------------------------------|----------------------------------------------|-------------|---------------------------------------------------------------------------------------------|---------------------------------------------------------------|
| ISOPROOF LIQUID | Protective coating waterproof and vapour open                                                                  | Black<br>Grey<br>Other colours<br>on request |             | Panels PUR<br>insulation<br>panels,PIR,<br>Rockwool.<br>Concrete surfaces<br>brick surfaces | Ageing Elongation UV resistance waterproofing fire resistance |
| Isoproof FR     | Protective coating waterproof<br>and vapour-open/ FIRE CLASS<br>B, S1, D0 (EN13501)                            |                                              |             |                                                                                             | C €                                                           |
| Primer 46       | Primer for mineral surfaces                                                                                    | Red                                          |             |                                                                                             |                                                               |
| HEVATEX T10     | Reinforcement fabric of joints between insulating panels before application of Isoproof Liquid or Isoproof FR. |                                              | Manual      |                                                                                             |                                                               |