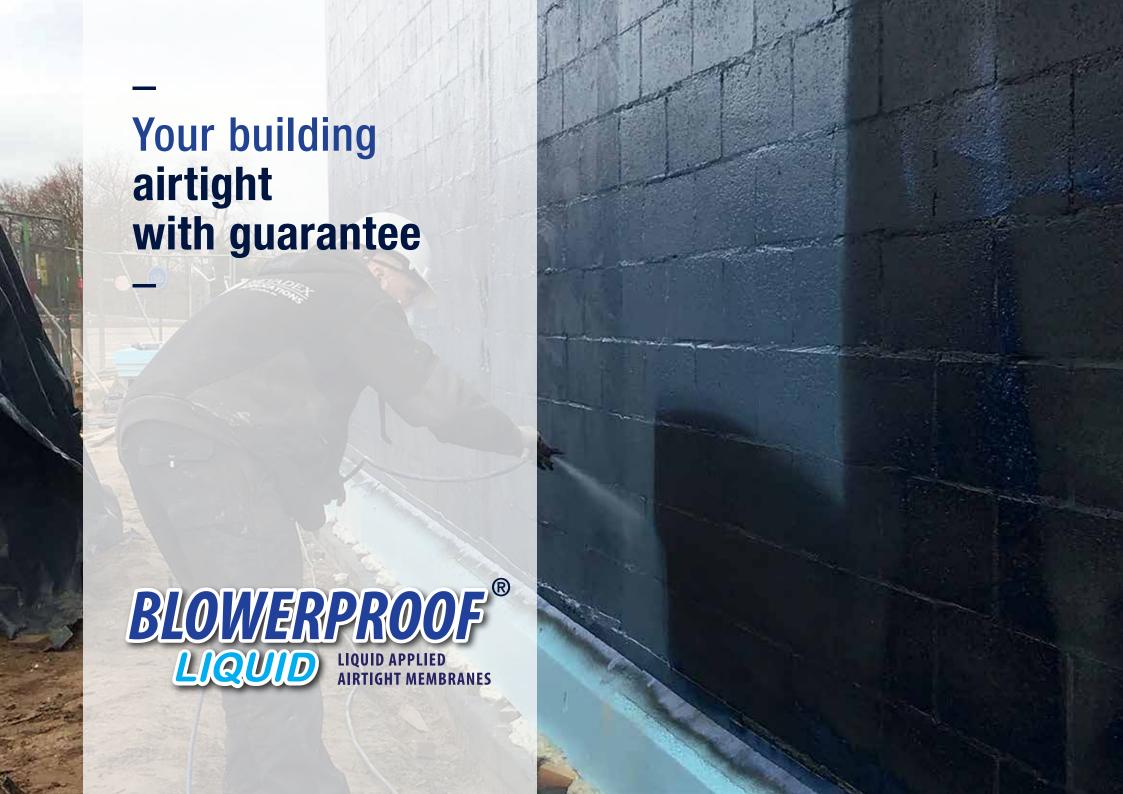

# YOUR BUILDING PERMANENTLY AIRTIGHT WITH BLOWERPROOF® LIQUID

In 2011, a real revolution took place in the airtightness market. The introduction of the new BLOWERPROOF® range has completely transformed the market. Developed in the laboratories of HEVADEX byba, the new water-based coating is applied by spraying with an airless pump and forms **a flexible**, **adherent and permanently airtight membrane**. The film is continuous and the application is continuously monitored by the colour change during the film formation. Blowerproof is the answer to the ever increasing demands for airtightness and ensures that the required values are achieved.

The 4 main advantages of BLOWERPROOF are:

- » Continuous film with no joints or seams and perfect adhesion in corners
- » Waterproof and therefore suitable for outdoor use
- » Tested and evaluated in independent and reputable laboratories: BBRI, University of Ghent, BBA in England, Mecasi, VTT, CTU, Passive Hause Institute Germany, ...
- » Durability and consistency measured during commissioning and during the life of the building