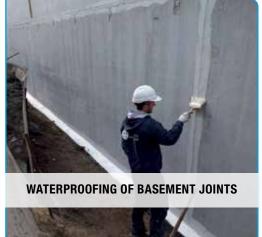

### **WATERPROOFING**

The AQUAPROOF product range offers a variety of products to meet various situations and conditions for achieving perfect waterproofing.

The 4 advantages of AQUAPROOF compared to **traditional techniques:** 

- » Continuous waterproofing without joints
- » 100% adherent to the substrate
- » Dry or damp substrates accept the Aquaproof solution
- » No flap necessary

WATERPROOFING OF BURIED STRUCTURES

WATERPROOFING OF FOUNDATION FOOTINGS