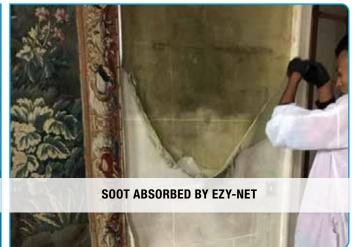

## REMOVAL OF SOOT AND LEAD PARTICLES

Ezynet was developed following the Notre-Dame de Paris fire (April 2019), to coat and remove lead particles. The R&B division of Hevadex has developed an original solution that is simple-efficient and environmentally friendly, tested in university laboratories.

The distinctive advantages of EzyNet over other methods:

- » Fixation and coating of hazardous elements
- » Dry process, no water or emulsifiers
- » Over 95% efficiency