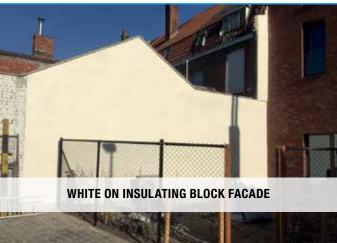

### RAINSCREEN CLADDING/STANDBY WALLS

In Flanders, a large number of insulated facades remain without a protective finish. To protect them, HEVADEX has developed ISOPROOF LIQUID and ISOPROOF FR to protect them from climatic influences. The special feature of this coating is its strong adhesion to board and fibre insulation.

#### OUR SOLUTIONS FOR THE PROTECTION OF INSULATED FACADES IN WAITING

| PRODUCT         | APPLICATION                                                                                                    | COLOUR                                       | APPLICATION | SUBSTRATES                                                                                  | REPORTS/TESTS                                                 |
|-----------------|----------------------------------------------------------------------------------------------------------------|----------------------------------------------|-------------|---------------------------------------------------------------------------------------------|---------------------------------------------------------------|
| ISOPROOF LIQUID | Protective coating waterproof and vapour open                                                                  | Black<br>Grey<br>Other colours<br>on request |             | Panels PUR<br>insulation<br>panels,PIR,<br>Rockwool.<br>Concrete surfaces<br>brick surfaces | Ageing Elongation UV resistance waterproofing fire resistance |
| Isoproof FR     | Protective coating waterproof<br>and vapour-open/ FIRE CLASS<br>B, S1, D0 (EN13501)                            |                                              |             |                                                                                             | C €                                                           |
| Primer 46       | Primer for mineral surfaces                                                                                    | Red                                          |             |                                                                                             |                                                               |
| HEVATEX T10     | Reinforcement fabric of joints between insulating panels before application of Isoproof Liquid or Isoproof FR. |                                              | Manual      |                                                                                             |                                                               |