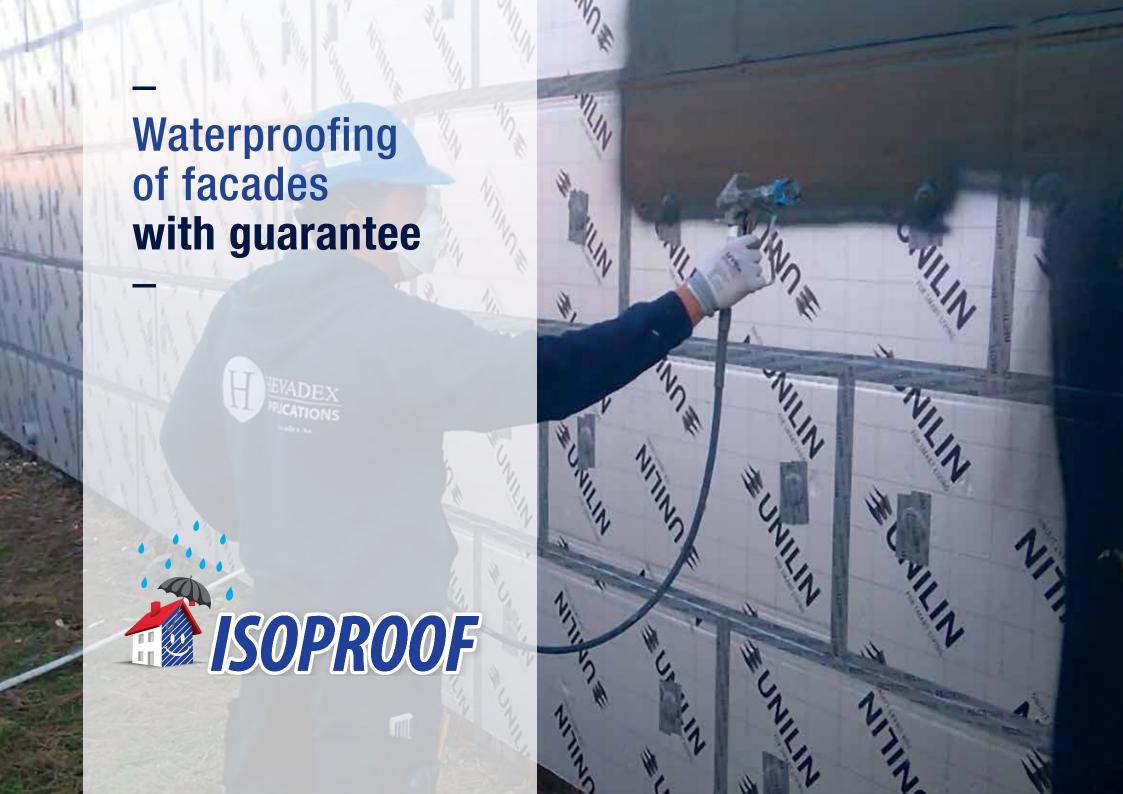

### RAINSCREEN CLADDING/STANDBY WALLS

In Flanders, a large number of insulated facades remain without a protective finish. To protect them, HEVADEX has developed ISOPROOF LIQUID and ISOPROOF FR to protect them from climatic influences. The special feature of this coating is its strong adhesion to board and fibre insulation.

The 7 distinctive advantages compared to conventional foils are:

- » Fireclass B
- » Airtight and vapour open
- » No wooden lathing
- » Less expensive than foils
- » Quicker to install
- » UV resistant and vapour permeable
- » No waste of sheets during final finishing