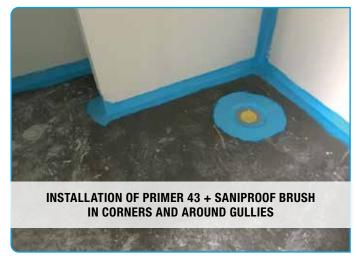

### WATERPROOFING OF WET ROOMS

Saniproof has been developed in response to the difficulties of sealing showers. The liquid formula of Saniproof is easy to install and forms a continuous and permanent seal under tiles in showers and wet rooms.

The 4 main advantages distinguish it from the traditional method:

- » Completely continuous and seamless in corners and drains
- » 100% adhesion to the substrate
- » Fast installation by airless spraying
- » Very high crack bridging capacity

The continuous Saniproof membrane avoids all joint duplication of conventional sheets

#### OUR SOLUTIONS FOR SHOWER WATERPROOFING

| PRODUCT                                                                                                                                    | APPLICATION                                               | COLOUR                   | APPLICATION | SUPPORTS                                                               | REPORTS/TESTS                                    |
|--------------------------------------------------------------------------------------------------------------------------------------------|-----------------------------------------------------------|--------------------------|-------------|------------------------------------------------------------------------|--------------------------------------------------|
| SANIPROOF LIQUID single-component waterproof polymer coating  SANIPROOF BRUSH fibre-reinforced single-component waterproof polymer coating | waterproofing:<br>showers<br>Italian showers<br>wet rooms | light blue<br>(standard) |             | terracotta waterproofed gypsum blocks retaining walls cementing screed | waterproofing adhesion elongation crack bridging |
| Primer 43 preparation of floors and walls                                                                                                  | pre-treatment<br>of substrates                            | colourless               |             |                                                                        |                                                  |
| HEVATEX T10 reinforcing fabric                                                                                                             | corner reinforcement                                      | white                    | manual      |                                                                        |                                                  |