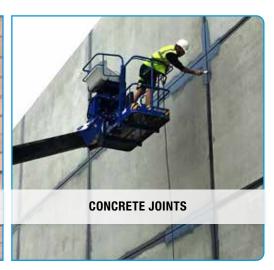

### **WATERPROOFING**

The AQUAPROOF product range offers a variety of products to meet various situations and conditions for achieving perfect waterproofing.

The 4 advantages of AQUAPROOF compared to **traditional techniques:** 

- » Continuous waterproofing without joints
- » 100% adherent to the substrate
- » Dry or damp substrates accept the Aquaproof solution
- » No flap necessary

WATERPROOFING OF BURIED STRUCTURES

WATERPROOFING OF FOUNDATION FOOTINGS

### OUR SOLUTIONS FOR WATERPROOFING FOUNDATIONS AND CELLARS

| PRODUCT                                                         | APPLICATION                                                                                  | CONDITION SUPPORT | APPLICATION | WATER<br>PRESSURE    | SUPPORTS                                                                          | REPORTS/TESTS                                             |
|-----------------------------------------------------------------|----------------------------------------------------------------------------------------------|-------------------|-------------|----------------------|-----------------------------------------------------------------------------------|-----------------------------------------------------------|
| AQUAPROOF LIQUID single component waterproof polymer            | buried structures                                                                            | dry               |             | positive             | mineral: concrete lime silicate concrete blocks cellular concrete + pvc + steel   | waterproofing adhesion elongation crack bridging          |
| PRIMER 43 substrate preparation                                 | pre-treatment of substrates<br>for aquaproof liquid and<br>aquaproof brush                   |                   |             |                      |                                                                                   |                                                           |
| AQUAPROOF 2K<br>2-component sprayed<br>bituminous waterproofing | underground structures<br>horizontal and<br>vertical / surfaces bituminous<br>vapour barrier | dry               |             |                      | mineral<br>+<br>bitumen<br>roofing                                                |                                                           |
| AQUAPROOF CEMFLEX 2-component waterproof polymer cement         | buried structures horizontal<br>and vertical                                                 | wet               |             | positive<br>negative | minerals silicate concretes fast blocks block masonry cellular concrete cementing | waterproofing<br>adhesion<br>elongation<br>crack bridging |