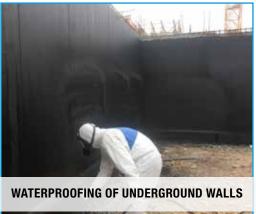

- » Continuous waterproofing without joints
- » 100% adherent to the substrate
- » Dry or damp substrates accept the Aquaproof solution
- » No flap necessary

WATERPROOFING OF BURIED STRUCTURES

WATERPROOFING OF FOUNDATION FOOTINGS