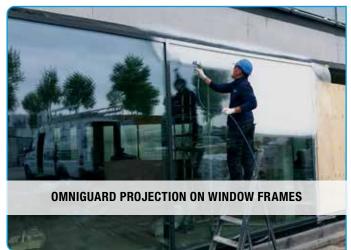

BAM

Willemen

Protection
of joinery,
frames, glass
and architectural
concrete

www.omniguard.be/en

## PROTECTION FROM THE WORKSHOP TO THE BUILDING SITE, RIGHT UP TO ACCEPTANCE OF THE WORK

Omniguard is a membrane sprayed onto windows, glass and architectural concrete to protect them against all types of dirt and damage in order to deliver them in perfect condition to the client. At the end of the job, the flexible membrane is easily stripped off like a lightly adhered envelope without leaving any traces.