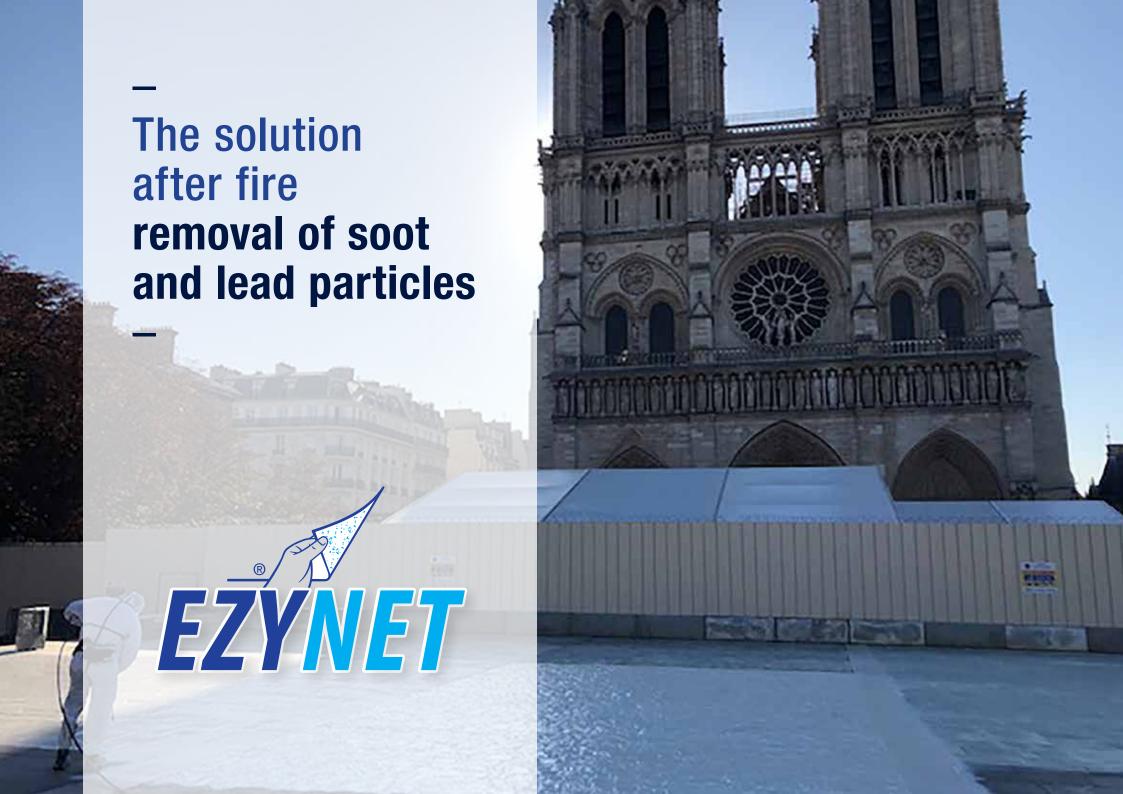

## **References EZY-NET**

Notre-Dame Paris

## REMOVAL OF SOOT AND LEAD PARTICLES

Ezynet was developed following the Notre-Dame de Paris fire (April 2019), to coat and remove lead particles. The R&B division of Hevadex has developed an original solution that is simple-efficient and environmentally friendly, tested in university laboratories.